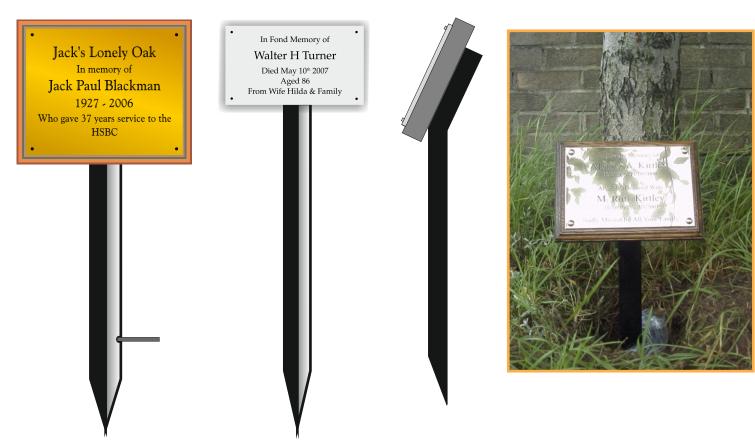

# Tree Stakes Professional tree stake for plaques that need to last. Stake height 610mm 231/2"

# The metal spike can be re-enforced with a pin when mounting in to concrete

11x9" plaque

# ALL Prices EXVAT and delivery to your home or office

TS-OP-201 **9x7" plaque** 

# Remembrance Stakes

A 8x6" Brass, Bronze or Aluminium plaque engraved and Black infilled with your inscription Mounted to 9x7" Iroko hard wooden plinth and attached to a 2' foot black powder coated steel stake.

# Remembrance Stakes

A 10x8" Brass, Bronze or Aluminium plaque engraved and Black infilled with your inscription Mounted to 11x9" Iroko hard wooden plinth and attached to a 2' foot black powder coated steel stake.

# Remembrance Stakes

A 7x4" Brass, Bronze or Aluminium plaque engraved and Black infilled with your inscription. Mounted Metal backing plate and attached to a 2' foot black powder coated steel stake.