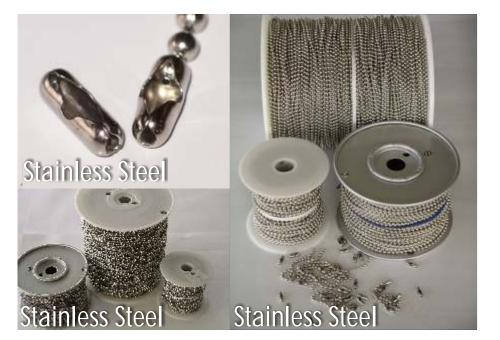

## (#6) 3.2mm Stainless Steel Ball Chain

3.2mm (#6) Stainless Steel. Cut lengths are pre-cut chains including a connector/coupling attached to one end.

Spools of 3.2mm (#6) Stainless Steel 30, 76 or 304 metres Pre-cut lengths complete with connector 229 ball per metre Average tensile strength 40kg Manufactured from 304 Stainless steel

| <b>Product Code</b> | #6 3.2mm Stainless Steel                           | 1 off   | Pack of 25 | Pack of 50 | Pack of 100 | Pack of 250 | Pack of 500 | Pack of 1000 | Pack of 2000 |
|---------------------|----------------------------------------------------|---------|------------|------------|-------------|-------------|-------------|--------------|--------------|
| #6SS-100            | 100mm Pre cut Length complete with connector       |         | £4.90      | £8.40      | £15.12      | £35.25      | £63.00      | £100.80      | £179.20      |
| #6SS-150            | 150mm Pre cut Length complete with connector       |         | £6.65      | £11.40     | £20.52      | £47.50      | £85.50      | £136.80      | £243.20      |
| #6SS-200            | 200mm Pre cut Length complete with connector       |         | £8.75      | £15.00     | £27.00      | £62.50      | £112.50     | £180.00      | £320.00      |
| #6SS-300            | 300mm Pre cut Length complete with connector       |         | £16.50     | £29.15     | £55.00      | £132.00     | £137.50     | £275.00      | £528.00      |
| #6SS-500            | 500mm Pre cut Length complete with connector       |         | £23.75     | £38.00     | £66.50      | £156.75     | £275.50     | £513.00      | £760.00      |
| #6SS-1000           | 1000mm Pre cut Length complete with connector      |         | £35.15     | £66.50     | £125.40     | £285.00     | £513.00     | £950.00      | £1,520.00    |
|                     |                                                    |         |            |            |             |             |             |              |              |
| #6SS-BCC            | 3.2mm Stainless Steel Ball Chain Joining Connector |         | £1.13      | £2.00      | £3.50       | £7.75       | £13.75      | £25.00       | £75.00       |
|                     |                                                    |         |            |            |             |             |             |              |              |
| #6SS-SP30           | 30 Metres Stainless Steel Ball Chain. Spool        | £23.06  |            |            |             |             |             |              |              |
| #6SS-SP76           | 76 Metres Stainless Steel Ball Chain. Spool        | £56.06  |            |            |             |             |             |              |              |
| #6SS-SP304          | 304 Metres Stainless Steel Ball Chain. Spool       | £161.60 |            |            |             |             |             |              |              |
|                     |                                                    |         |            |            |             |             |             |              |              |