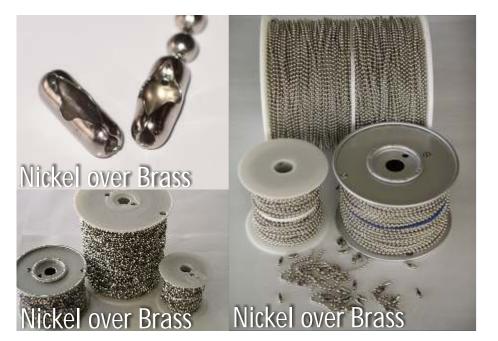

# (#3) 2.4mm Nickel Over Brass Ball Chain

2.4mm (#3) Nickel over brass. Cut lengths are pre-cut chains including a connector/coupling attached to one end.

Spools of 2.4mm (#3) Nickel over brass 30, 76 or 304 metres Pre-cut lengths complete with connector 305 ball per metre Average tensile strength 22kg Manufactured from CZ108 Brass and Nickel Plated

| <b>Product Code</b> | #3 2.4mm Nickel over Brass                           | 1 off   | Pack of 25 | Pack of 50 | Pack of 100 | Pack of 250 | Pack of 500 | Pack of 1000 | Pack of 2000 |
|---------------------|------------------------------------------------------|---------|------------|------------|-------------|-------------|-------------|--------------|--------------|
| #3NB-100            | 100mm Pre cut Length complete with connector         |         | £3.56      | £5.63      | £9.86       | £21.82      | £38.72      | £70.40       | £123.90      |
| #3NB-150            | 150mm Pre cut Length complete with connector         |         | £4.76      | £8.46      | £14.81      | £32.80      | £58.19      | £105.80      | £186.21      |
| #3NB-200            | 200mm Pre cut Length complete with connector         |         | £6.92      | £12.30     | £21.53      | £47.68      | £84.59      | £153.80      | £270.69      |
| #3NB-300            | 300mm Pre cut Length complete with connector         |         | £11.70     | £20.67     | £39.00      | £93.60      | £97.50      | £195.00      | £312.00      |
| #3NB-500            | 500mm Pre cut Length complete with connector         |         | £16.25     | £26.00     | £45.50      | £107.25     | £188.50     | £351.00      | £520.00      |
| #3NB-1000           | 1000mm Pre cut Length complete with connector        |         | £24.98     | £47.25     | £89.10      | £202.50     | £364.50     | £675.00      | £1,080.00    |
|                     |                                                      |         |            |            |             |             |             |              |              |
| #3NB-BCC            | 2.4mm Nickel over Brass Ball Chain Joining Connector |         | £1.13      | £2.00      | £3.50       | £7.75       | £13.75      | £25.00       | £44.00       |
|                     |                                                      |         |            |            |             |             |             |              |              |
| #3NB-SP30           | 30 Metres Nickel over brass Ball Chain. Spool        | £17.80  |            |            |             |             |             |              |              |
| #3NB-SP76           | 76 Metres Nickel over brass Ball Chain. Spool        | £36.50  |            |            |             |             |             |              |              |
| #3NB-SP304          | 304 Metres Nickel over brass Ball Chain. Spool       | £118.00 |            |            |             |             |             |              |              |
|                     |                                                      |         |            |            |             |             |             |              |              |