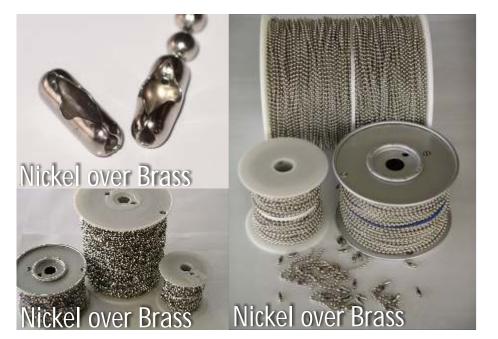

# (#6) 3.2mm Nickel Over Brass Ball Chain

3.2mm (#6) Nickel over brass. Cut lengths are pre-cut chains including a connector/coupling attached to one end.

Spools of 3.2mm (#6) Nickel over brass 30, 76 or 304 metres Pre-cut lengths complete with connector 229 ball per metre Average tensile strength 30kg Manufactured from CZ108 Brass and Nickel Plated

| Product Code | #6 3.2mm Nickel over Brass                           | 1 off   | Pack of 25 | Pack of 50 | Pack of 100 | Pack of 250 | Pack of 500 | Pack of 1000 | Pack of 2000 |
|--------------|------------------------------------------------------|---------|------------|------------|-------------|-------------|-------------|--------------|--------------|
| #6NB-100     | 100mm Pre cut Length complete with connector         |         | £3.62      | £6.44      | £11.26      | £24.94      | £44.25      | £80.45       | £141.59      |
| #6NB-150     | 150mm Pre cut Length complete with connector         |         | £4.95      | £8.80      | £15.40      | £34.10      | £60.50      | £110.00      | £193.60      |
| #6NB-200     | 200mm Pre cut Length complete with connector         |         | £7.65      | £13.60     | £23.80      | £52.70      | £93.50      | £170.00      | £299.00      |
| #6NB-300     | 300mm Pre cut Length complete with connector         |         | £11.70     | £20.67     | £39.00      | £93.60      | £97.50      | £195.00      | £374.00      |
| #6NB-500     | 500mm Pre cut Length complete with connector         |         | £16.25     | £26.00     | £45.50      | £107.25     | £188.50     | £351.00      | £520.00      |
| #6NB-1000    | 1000mm Pre cut Length complete with connector        |         | £24.98     | £47.25     | £89.10      | £202.50     | £364.50     | £675.00      | £1,080.00    |
|              |                                                      |         |            |            |             |             |             |              |              |
| #6NB-BCC     | 3.2mm Nickel over Brass Ball Chain Joining Connector |         | £1.13      | £2.00      | £3.50       | £7.75       | £13.75      | £25.00       | £44.00       |
|              |                                                      |         |            |            |             |             |             |              |              |
| #6NB-SP30    | 30 Metres Nickel over brass Ball Chain. Spool        | £19.00  |            |            |             |             |             |              |              |
| #6NB-SP76    | 76 Metres Nickel over brass Ball Chain. Spool        | £37.50  |            |            |             |             |             |              |              |
| #6NB-SP304   | 304 Metres Nickel over brass Ball Chain. Spool       | £120.00 |            |            |             |             |             |              |              |
|              |                                                      |         |            |            |             |             |             |              |              |